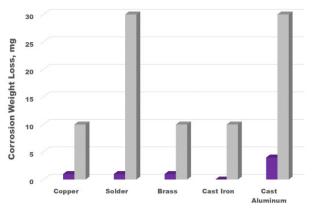

When dynamometer tested with different coolant mixes, the added cooling performance is evident. Using antifreeze/water, and straight water coolants, with and without Purple Ice, average coolant temperatures are lower when using Purple Ice. Also, the outstanding cooling system protection provided by Purple Ice has been verified with industry recognized testing of engine coolant corrosion protection. Engine coolant properly treated with Purple Ice offers dramatically better protection for metals commonly used in cooling system components.

ASTM D1384 Coolant Corrosion Test

Dyno Testing Coolant Temperature