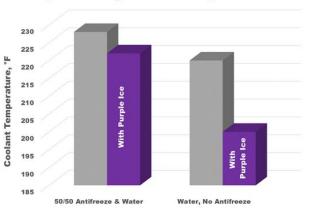

When dynamometer tested with different coolant mixes, the added cooling performance is evident. Using antifreeze/water, and straight water coolants, with and without Purple Ice, average coolant temperatures are lower when using Purple Ice. Also, the outstanding cooling system protection provided by Purple Ice has been verified with industry recognized testing of engine coolant corrosion protection. Engine coolant properly treated with Purple Ice offers dramatically better protection for metals commonly used in cooling system components.

ASTM D1384 Coolant Corrosion Test

Dyno Testing Coolant Temperature